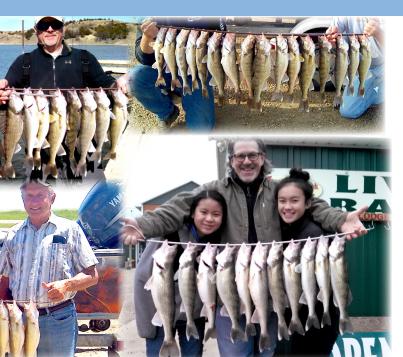

### WELCOME TO PLATTE CREEK LODGE AND GUIDE SERVICE

It is every fisherman's dream to have a place close to the river, well with Platte Creek Lodge you do. A short ten minute drive from the lodge and you can be on the Missouri river fishing for that amazing walleye.

Introducing Platte Creek Lodge and Guide Service - the next best thing to owning your own fishing and hunting lodge. We're located along Hwy 44 just 1 and 1/4 miles west of Platte, South Dakota.

We're proud to offer world class fishing and hunting during the day and relaxing accommodations in the lodge at night. Fishing for walleye here, between Pickstown and Chamberlain, has to be some of the best fishing along the Missouri River. "This is fishing at it's best!"

### JOIN US AT PLATTE CREEK LODGE... ENJOY FIRST QUALITY LODGING AND THE THRILL OF FISHING

Here at Platte Creek Lodge your happiness is our pleasure and we pay attention to detail. At the end of the day our fisherman can enjoy the wide open view of a gorgeous sunset and relax in that "down home comfort" while sitting and enjoying some home cooked meals created to satisfy any appetite.